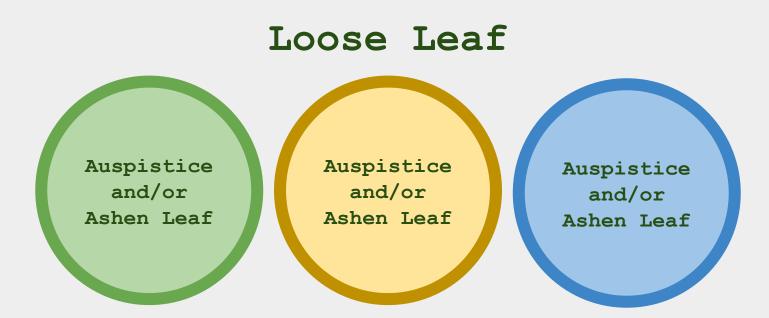

#### Four Leaf Clover

Auspistice and/or Ashen Leaf Auspistice and/or Ashen Leaf

Auspistice and/or Ashen Leaf Auspistice and/or Ashen Leaf

 ★ Any club with four or more members
 ★ May be the result of two ashen relationships merging
 ★ May have multiple auspistices and/or mutable mediator-mediated roles