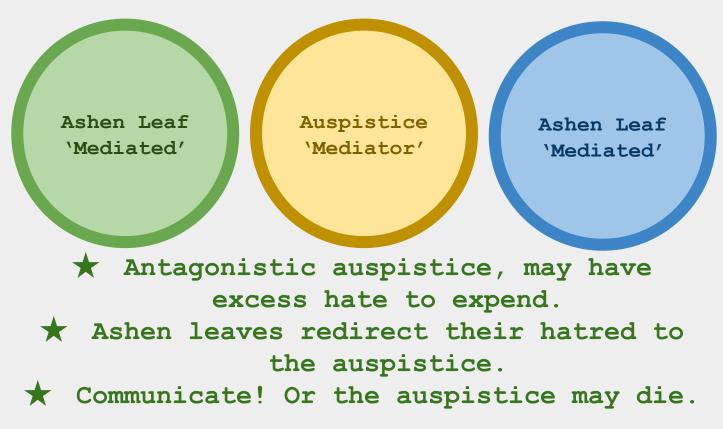

#### Crisis Ashrom

Sudden emergency need for mediation.
 Most common in media, simplified.
 Similar to Crisis Moirallegiance.