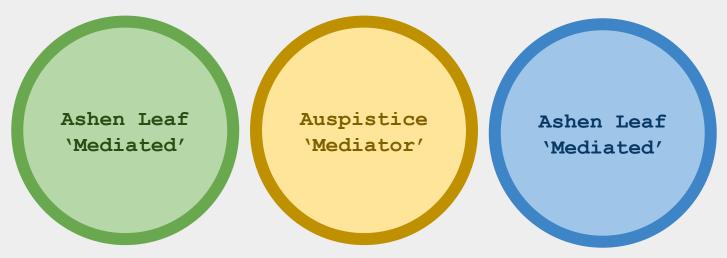

#### Auspisticism Basics

Usually involves 3 people: 1 auspistice & 2 ashen leaves. Auspisticisms are based in feelings of conciliatory hate.

Ashen leaves are typically two rivalling parties who whose kismesitude would otherwise be weak or unhealthy.

An auspistice is an involved party who eases the tension and creates peace between the two ashen leaves.

The auspistice will metaphorically and possibly literally get between the ashen leaves and pacify their interactions.