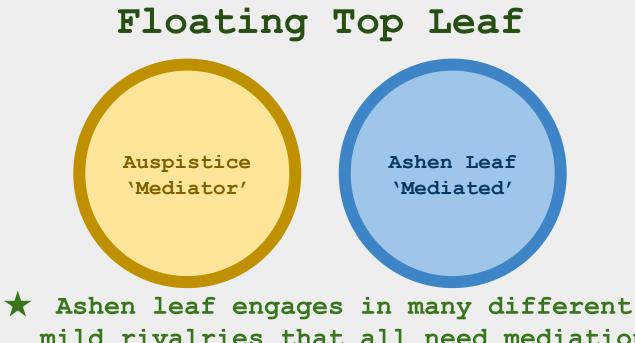

#### Black Leaf Clover

'Mediated'

'Mediator'

'Mediator'

★ 2 mediators, 1 mediated party.
★ Ashen leaf may not have a moirail or may need more support than they get.
★ Mediators commiserate with each other.

Ashen leaf engages in many difference
 mild rivalries that all need mediation
 without one stable opposing leaf.
 Auspistice may have little info on the differing leaves.