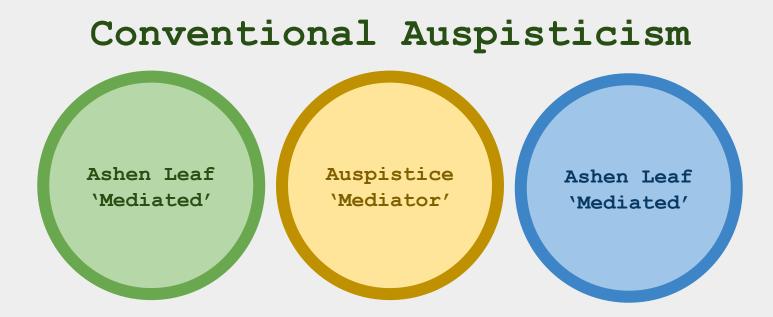

#### Auspisticism Basics

Usually involves 3 people: 1 auspistice & 2 ashen leaves. Auspisticisms are based in feelings of conciliatory hate.

Ashen leaves are typically two rivalling parties who whose kismesitude would otherwise be weak or unhealthy.

An auspistice is an involved party who eases the tension and creates peace between the two ashen leaves.

The auspistice will metaphorically and possibly literally get between the ashen leaves and pacify their interactions.